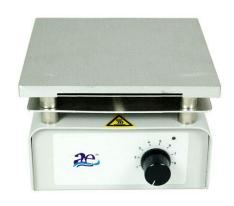

AHC-101/102

| Model               | AHA-101<br>Aluminum Top<br>Hotplates | AHA-102<br>Aluminum Top<br>Hotplates |
|---------------------|--------------------------------------|--------------------------------------|
| Plate Dimension     | 127(5')x127(5')mm                    | 150 Diameter Round Top               |
| Heated Area         | 100X100mm                            | 120 Diameter                         |
| Heated Power        | 350W                                 | 350W                                 |
| Maximum Plate Temp. | 350°C                                | 350°C                                |
| Dimension (mm)      | 127X130X85                           | 190X260X125                          |
| Net Weight (Kg)     | 1.0                                  | 2.0                                  |
| Power Supply        | 230V, 50Hz or 110V, 60Hz             |                                      |