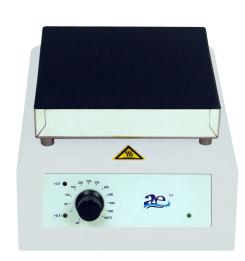

## **Technical Specifications:**

| Model               | AHC-101<br>Microcrystal Top<br>Hotplates | AHC-102<br>Microcrystal Top<br>Hotplates |
|---------------------|------------------------------------------|------------------------------------------|
| Plate Dimension     | 160X160mm                                | 300X300mm                                |
| Heated Area         | 120X120mm                                | 220X220mm                                |
| Heated Power        | 550W                                     | 1500W                                    |
| Maximum Plate Temp. | 550°C                                    | 550°C                                    |
| Dimension (mm,)     | 220X240X145                              | 330X380X145                              |
| Net Weight (Kg)     | 2.8                                      | 8                                        |
| Power Supply        | 230V, 50Hz or 110V, 60Hz                 |                                          |